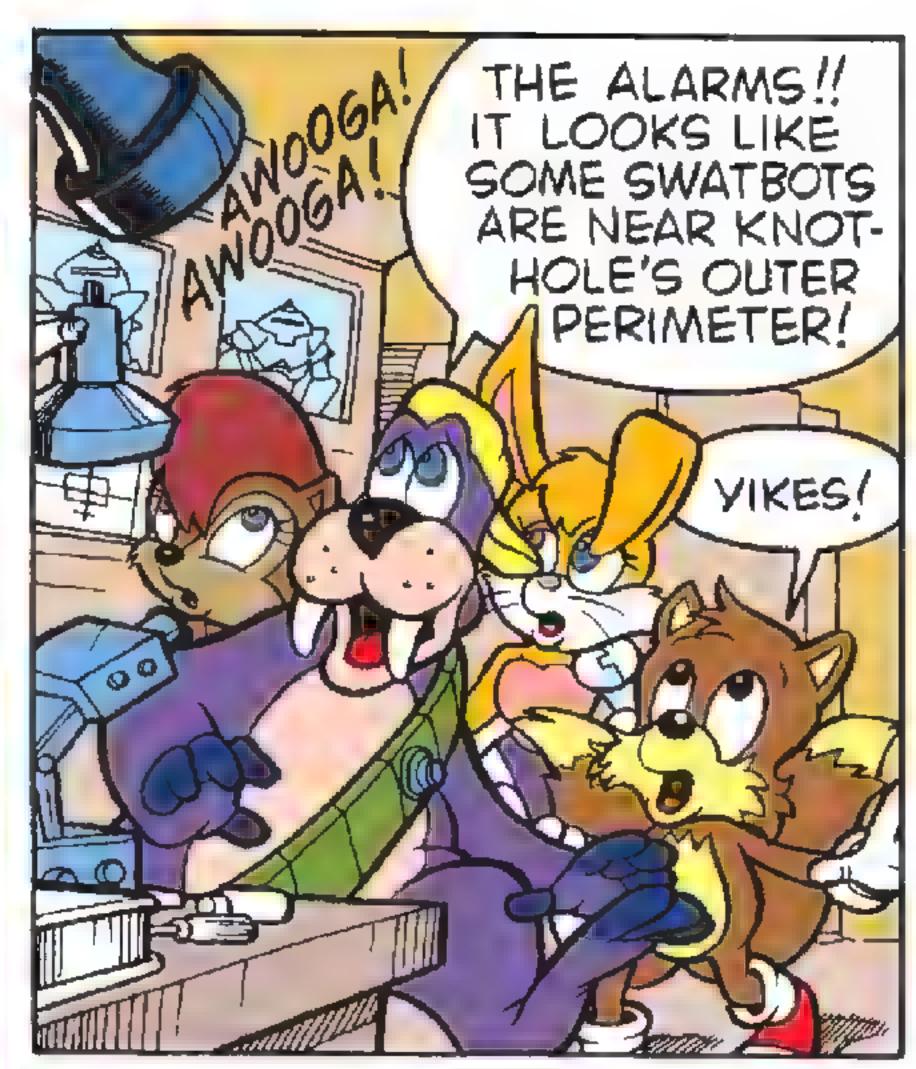

See the control of th

AND SO, AS THEY'VE DONE SO MANY TIMES BEFORE... THIS BAND OF HEROES RUSHES COURAGEOUSLY INTO UNKNOWN DANGER, CONFIDENT THEY WILL RETURN VICTORIOUS...